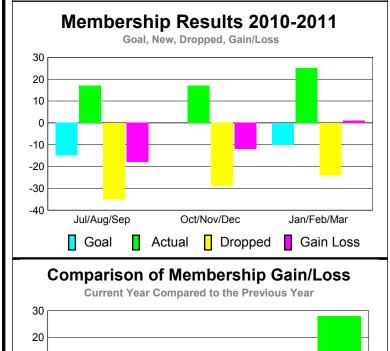

## YTD Status Quo Clubs 2010-2011

|             | <u> </u>                   | Member<br>201                | Membership 2009-2010             |                                 |                                 |  |  |  |  |
|-------------|----------------------------|------------------------------|----------------------------------|---------------------------------|---------------------------------|--|--|--|--|
| Month       | Net<br>Memb<br><u>Goal</u> | Actual<br>New<br><u>Memb</u> | Actual<br>Dropped<br><u>Memb</u> | Gain/<br>Loss of<br><u>Memb</u> | Gain/<br>Loss of<br><u>Memb</u> |  |  |  |  |
| Jul/Aug/Sep | -15                        | 17                           | -35                              | -18                             | -7                              |  |  |  |  |
| Oct/Nov/Dec | 0                          | 17                           | -29                              | -12                             | -18                             |  |  |  |  |
| Jan/Feb/Mar | -10                        | 25                           | -24                              | 1                               | 28                              |  |  |  |  |
| Totals      | -25                        | 59                           | -88                              | -29                             | 3                               |  |  |  |  |