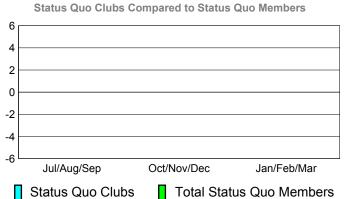

## YTD Status Quo Clubs 2010-2011

|             | <u> </u>                   | Member<br>201                | Membership 2009-2010             |                                 |                                 |  |  |  |  |
|-------------|----------------------------|------------------------------|----------------------------------|---------------------------------|---------------------------------|--|--|--|--|
| Month       | Net<br>Memb<br><u>Goal</u> | Actual<br>New<br><u>Memb</u> | Actual<br>Dropped<br><u>Memb</u> | Gain/<br>Loss of<br><u>Memb</u> | Gain/<br>Loss of<br><u>Memb</u> |  |  |  |  |
| Jul/Aug/Sep | -15                        | 17                           | -35                              | -18                             | -7                              |  |  |  |  |
| Oct/Nov/Dec | 0                          | 17                           | -29                              | -12                             | -18                             |  |  |  |  |
| Jan/Feb/Mar | -10                        | 25                           | -24                              | 1                               | 28                              |  |  |  |  |
| Totals      | -25                        | 59                           | -88                              | -29                             | 3                               |  |  |  |  |