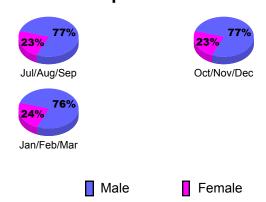

17                           | -35                              | -18                             | -7                              |  |  |  |  |
| Oct/Nov/Dec | 0                          | 17                           | -29                              | -12                             | -18                             |  |  |  |  |
| Jan/Feb/Mar | -10                        | 25                           | -24                              | 1                               | 28                              |  |  |  |  |
| Totals      | -25                        | 59                           | -88                              | -29                             | 3                               |  |  |  |  |



## **Gender Comparison 2010-2011**

Oct/Nov/Dec

Jan/Feb/Mar

Previous Year